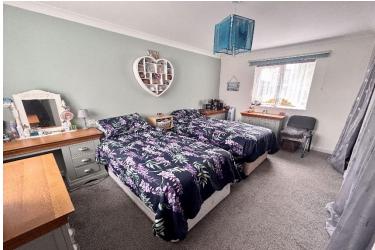

**Master bedroom** 13' 4" x 0' 0" (4.06m x 0m) Carpet flooring. Double glazed windows to front and rear aspect. Wardrobe space. Access to En-suite. Radiator.

**En-suite** 8' 8" x 3' 5" (2.64m x 1.04m)
Laminate flooring. Walk-in shower & sink basin. WC.
Double glazed frosted window to rear aspect. Heated towel rail.

**Bedroom 2** 11' 2" x 7' 6" (3.40m x 2.29m)

Carpet flooring. Double glazed window to side aspect. Radiator.

**Bedroom 3** 10' 6" x 12' 3" (3.21m x 3.73m) Carpet flooring. Double glazed window to front aspect. Radiator.