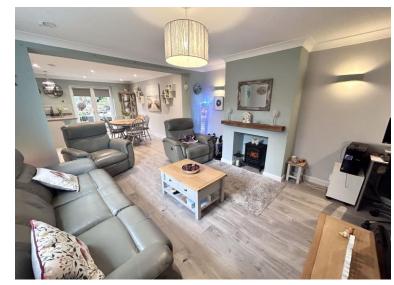

3 BEDROOMS

OPEN PLAN KITCHEN/LIVING AREA

**UNDER FLOOR HEATING** 

**SEMI-DETACHED** 

**DRIVEWAY** 

GAS CENTRAL HEATING & DOUBLE GLAZING

Entrance Hall GROUND FLOOR 1ST FLOOR

**Sitting Room** 14' 6" x 12' 3" (4.42m x 3.73m) LVT Flooring with under floor heating. Double glazed window to side aspect.

**Kitchen/Diner** 13' 4" x 20' 9" (4.06m x 6.33m) LVT flooring with under floor heating. Modern-fitted kitchen with wall-base units & breakfast bar. Gas hob & electric oven. Sink drainer. Double glazed window to rear aspect & french doors leading onto patio area.