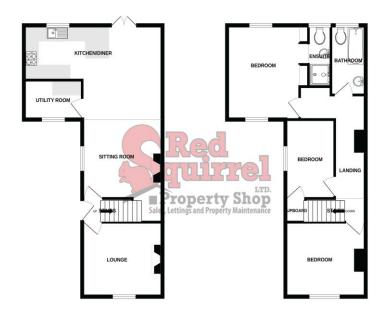

3 BEDROOMS

OPEN PLAN KITCHEN/LIVING AREA

**UNDER FLOOR HEATING** 

**SEMI-DETACHED** 

**DRIVEWAY** 

GAS CENTRAL HEATING & DOUBLE GLAZING

Entrance Hall GROUND FLOOR 1ST FLOOR

**Sitting Room** 14' 6" x 12' 3" (4.42m x 3.73m) LVT Flooring with under floor heating. Double glazed window to side aspect.

**Kitchen/Diner** 13' 4" x 20' 9" (4.06m x 6.33m) LVT flooring with under floor heating. Modern-fitted kitchen with wall-base units & breakfast bar. Gas hob & electric oven. Sink drainer. Double glazed window to rear aspect & french doors leading onto patio area.

**Utility room** 5' 7" x 8' 10" (1.70m x 2.70m) LVT flooring with Under floor heating. Plumbing for washing machine and tumble dryer. Double glazed window to front aspect. Boiler & consumer unit.

**Front Lounge** 10' 6" x 12' 3" (3.20m x 3.73m) LVT Flooring with under floor heating. Double glazed window to front aspect.

**Master bedroom** 13' 4" x 0' 0" (4.06m x 0m) Carpet flooring. Double glazed windows to front and rear aspect. Wardrobe space. Access to En-suite. Radiator.

**En-suite** 8' 8" x 3' 5" (2.64m x 1.04m)
Laminate flooring. Walk-in shower & sink basin. WC.
Double glazed frosted window to rear aspect. Heated towel rail.

**Family Bathroom** 9' 10" x 5' 4" (3m x 1.62m) Laminate flooring. Bath with over head shower. Sink basin & WC. Double glazed window to rear aspect. Heated towel rail.

Whitel early attempt has been made to ensure the accuracy of the foorpian contained from, necessement of closes, windows, noores and any other idents are approximate and no responsibility is taken for any enter, onescess or mis-statement. This plain is for illustrative purposes only and should be used as south by any prospective purchaser. The services, system and applicances shown have not been tested and trip guarantee and the properties of the properties

**Bedroom 2** 11' 2" x 7' 6" (3.40m x 2.29m)

Carpet flooring. Double glazed window to side aspect. Radiator.

**Bedroom 3** 10' 6" x 12' 3" (3.21m x 3.73m) Carpet flooring. Double glazed window to front aspect. Radiator.